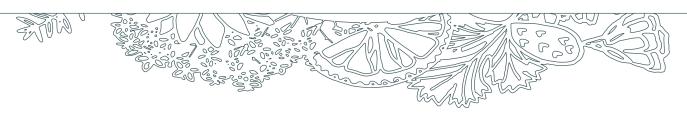

### **Y&Y VODKA**

#### 40% ABV/VOL. 750ML

Lush and full-bodied with a rich mouthfeel and notes of vanilla. Subtle fruitiness reminiscent of apple and pear.