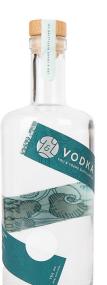

# **CITRUS VODKA**

#### 40% ABV/VOL. 750ML

Our Y&Y Vodka premacerated with crushed kumquats and vapor distilled with lemon and rosemary. Citrusy and bright with a hint of pine.