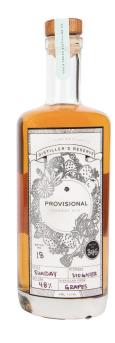

## **SUNDAY GIN**

LONDON DRY GIN

**PROVISIONAL GIN** BARREL-RESTED | FULL-BODIED

LUSH | FULL-BODIED | FLORAL

LUSH | FULL-BODIED | FLORAL

FRESH | JUICY | BRIGHT

#### 47% ABV/VOL. 750ML

Our limited edition, barrel-rested gins. Each label is hand written, creating a one-of-a-kind spirit.