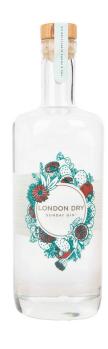

## **SUNDAY GIN**

LONDON DRY GIN

**PROVISIONAL GIN** BARREL-RESTED | FULL-BODIED

LUSH | FULL-BODIED | FLORAL

LUSH | FULL-BODIED | FLORAL

FRESH | JUICY | BRIGHT

#### 40% ABV/VOL. 750ML

A bright, fresh gin bursting with southern California flavors. Citrus-forward thanks to fresh grapefruit and Valencia orange peel, punctuated with a subtle floral finish.