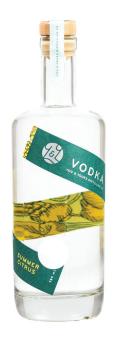

## **SUNDAY GIN**

LONDON DRY GIN

**PROVISIONAL GIN** BARREL-RESTED | FULL-BODIED

LUSH | FULL-BODIED | FLORAL

LUSH | FULL-BODIED | FLORAL

FRESH | JUICY | BRIGHT

#### 40% ABV/VOL. 750ML

A bright, fresh gin bursting with southern California flavors. Citrus-forward thanks to fresh grapefruit and Valencia orange peel, punctuated with a subtle floral finish.